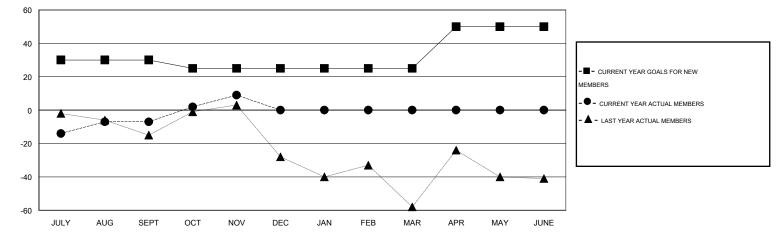

## GMT: HAL GRIFFIN

| LOCATION 7 | <b>TEXAS</b> |
|------------|--------------|
|------------|--------------|

| Clubs<br>RESULTS FOR 2015-2016 |   |   |   |    | Members<br>RESULTS FOR 2015-2016 |    |    |    |    |  |
|--------------------------------|---|---|---|----|----------------------------------|----|----|----|----|--|
|                                |   |   |   |    |                                  |    |    |    |    |  |
| JULY/AUG/SEPT                  | 1 | 0 | 0 | 0  | JULY/AUG/SEPT                    | 30 | 25 | 32 | -7 |  |
| OCT/NOV/DEC                    | 0 | 0 | 1 | -1 | OCT/NOV/DEC                      | -5 | 19 | 3  | 16 |  |
| JAN/FEB/MAR                    | 0 | 0 | 0 | 0  | JAN/FEB/MAR                      | 0  | 0  | 0  | 0  |  |
| APR/MAY/JUNE                   | 1 | 0 | 0 | 0  | APR/MAY/JUNE                     | 25 | 0  | 0  | 0  |  |